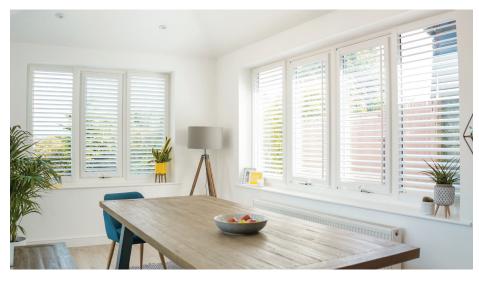

## Introducing the Perfect Fit Shutter Lite from Louvolite,

the ideal solution for customers looking for beautiful plantation shutters without breaking the bank. The Perfect Fit Shutter Lite is a cost-effective and innovative product that is easy to measure, install in seconds and is sure to be a big hit with our trade customers.

- Low cost shutter.
- Easy to measure and install.
- Moves with the windows and doors.
- Allows in more light because the louvres sit closer to the glass and there is less framework than a conventional shutter.
- Less framework allows for an improved view thorough to the outside.
- Leaves window sills clutter free.

- Can be easily removed for cleaning or decorating.
- Walls don't need to be drilled and caulked after fitting.
- Waterproof can be wiped clean.
- Can be fitted to inward opening windows and also French or patio doors.
- 10 year guarantee.
- Made in the UK.