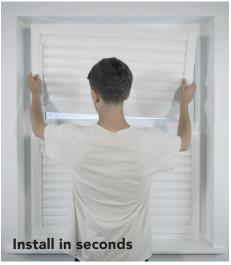

## LOW COST | INNOVATIVE | INSTALL IN SECONDS

- Low cost shutter.
- Easy to measure and install.
- Moves with the windows and doors.
- Allows in more light because the louvres sit closer to the glass and there is less framework than a conventional shutter.
- Less framework allows for an improved view thorough to the outside.
- Leaves window sills clutter free.